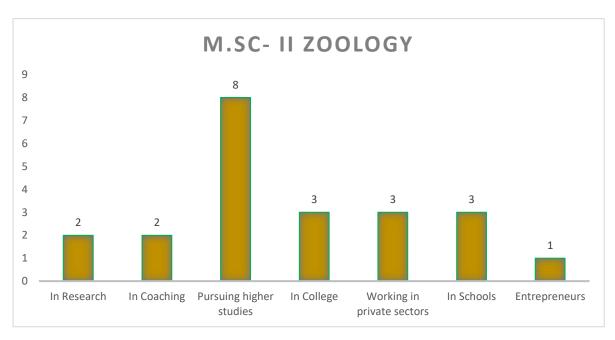

II )Student progression/ placement during 2023-2024 (M.Sc- II Zoology)

| Class               | In Research | In<br>Coaching | Pursuing<br>higher<br>studies | In<br>College | Working in private sectors | In Schools | Entrepreneurs |
|---------------------|-------------|----------------|-------------------------------|---------------|----------------------------|------------|---------------|
| M.Sc- II<br>Zoology | 2           | 2              | 8                             | 3             | 3                          | 3          | 1             |