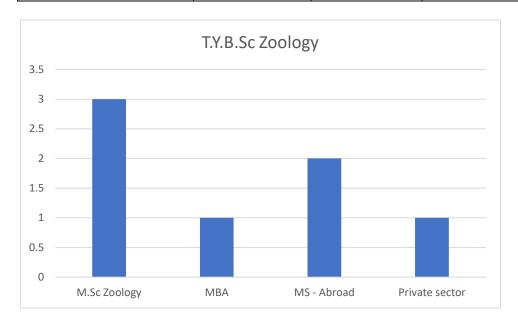

|                                                                                       | Progressive Education Society's |            |                                                  |  |  |  |
|---------------------------------------------------------------------------------------|---------------------------------|------------|--------------------------------------------------|--|--|--|
| Modern College of Arts, Science and Commerce, Ganeshkhind  Department of Zoology (PG) |                                 |            |                                                  |  |  |  |
|                                                                                       |                                 |            |                                                  |  |  |  |
| 1                                                                                     | Kshiti                          | Oak        | Joined M.S Biology at Australia                  |  |  |  |
| 2                                                                                     | Shreya                          | More       | Joined TCS Pvt. Ltd.                             |  |  |  |
| 3                                                                                     | Sanket                          | Donglikar  | Pursuing M.Sc Zoology at Fergusson College, Pune |  |  |  |
|                                                                                       |                                 |            | Pursuing M.Sc Developmental Biology at Symbiosis |  |  |  |
| 4                                                                                     | Rajul                           | Faridkhane | College, Lavale                                  |  |  |  |
| 5                                                                                     | Vaishnavi                       | Borawkar   | Pursuing MBA                                     |  |  |  |
| 6                                                                                     | Rounak                          | Pandit     | Pursuing MS Biology at University of Sheffield   |  |  |  |
|                                                                                       |                                 |            | Pursuing M.Sc Zoology at Modern College,         |  |  |  |
| 7                                                                                     | Samruddhi                       | Gawari     | Ganeshkhind                                      |  |  |  |