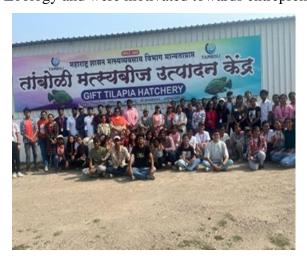

#### 3. Zoological excursion to Tamboli Aquaculture and KVK, Baramati

One day excursion to Tamboli Aquaculture services, Yawat and Krishi Vigyan Kendra, Baramati. The students got a through training and understanding of various disciplines under Applied Zoology and were motivated towards entrepreneurship.

Date: 12<sup>th</sup> October, 2023 No. of beneficiaries= 122

4. **Alumni Meet:** Alumni meet under Vividha was arranged on 10<sup>th</sup> February, 2024 where our alumni from various batches visited the college and shared their memories, experiences with the staff members and had a lovely time.