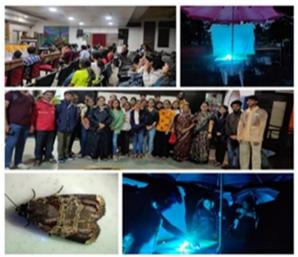

#### 1. MOTH CONSERVATION EVENT

In order to celebrate the National Moth Week, July 2023, An evening with moths was conducted by Zoology and Botany Department in collaboration with IISER, Pune. UG as well as PG Students participated in this programme. A detailed informative lecture was delivered by moth experts Sonali Bhate and Divya Raj from IISER. Students were inquisitive about the diversity, habitats, behaviour, migratory habits of moths which were solved by the experts. This event proved to be a great encouragement for the moths to increase their interest towards the moth diversity and conservation.

**Date: 27/07/2023 No. of beneficiaries- 30** 